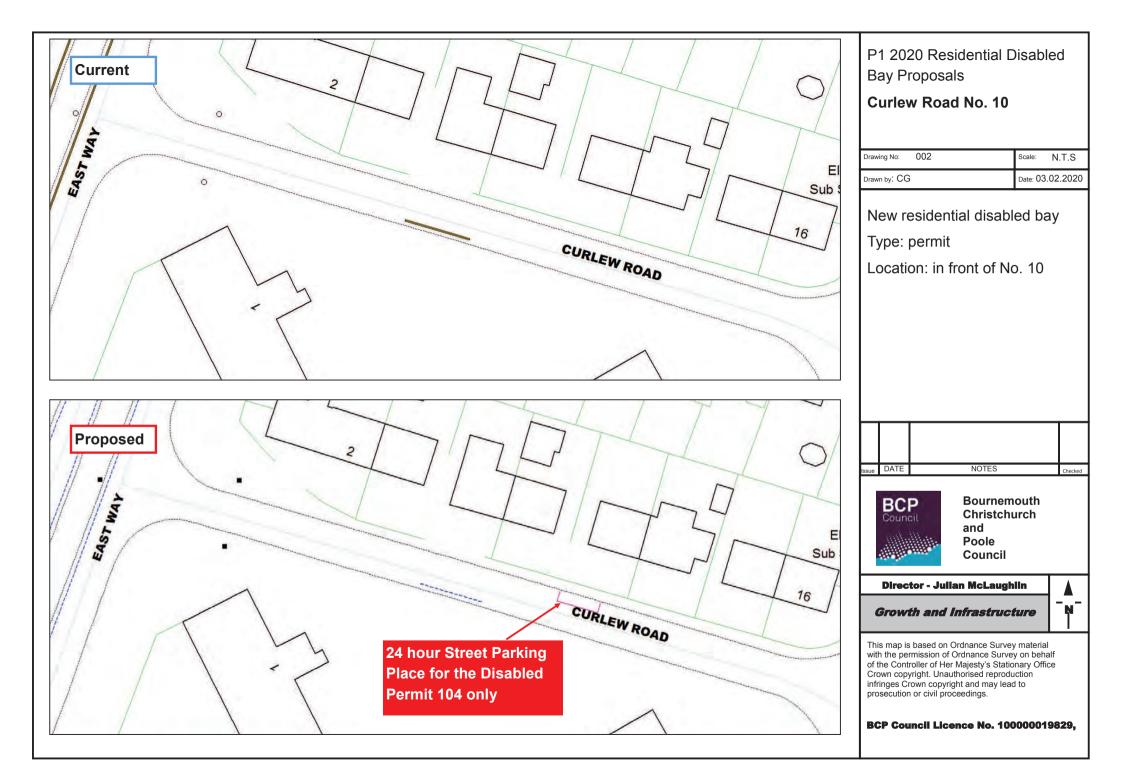

P1 2020 Residential Disabled **Bay Proposals** Swansbury Drive No. 46 009 Drawing No: Scale: N.T.S Drawn by: CG Date: 03.02.2020 Removal of residential disabled bay Location: in front of No. 46 DATE NOTES Checked Bournemouth BCP Christchurch Council and Poole Council **Director - Julian McLaughlin** N Growth and Infrastructure This map is based on Ordnance Survey material with the permission of Ordnance Survey internal of the Controller of Her Majesty's Stationary Office Crown copyright. Unauthorised reproduction infringes Crown copyright and may lead to prosecution or civil proceedings. BCP Council Licence No. 100000019829,