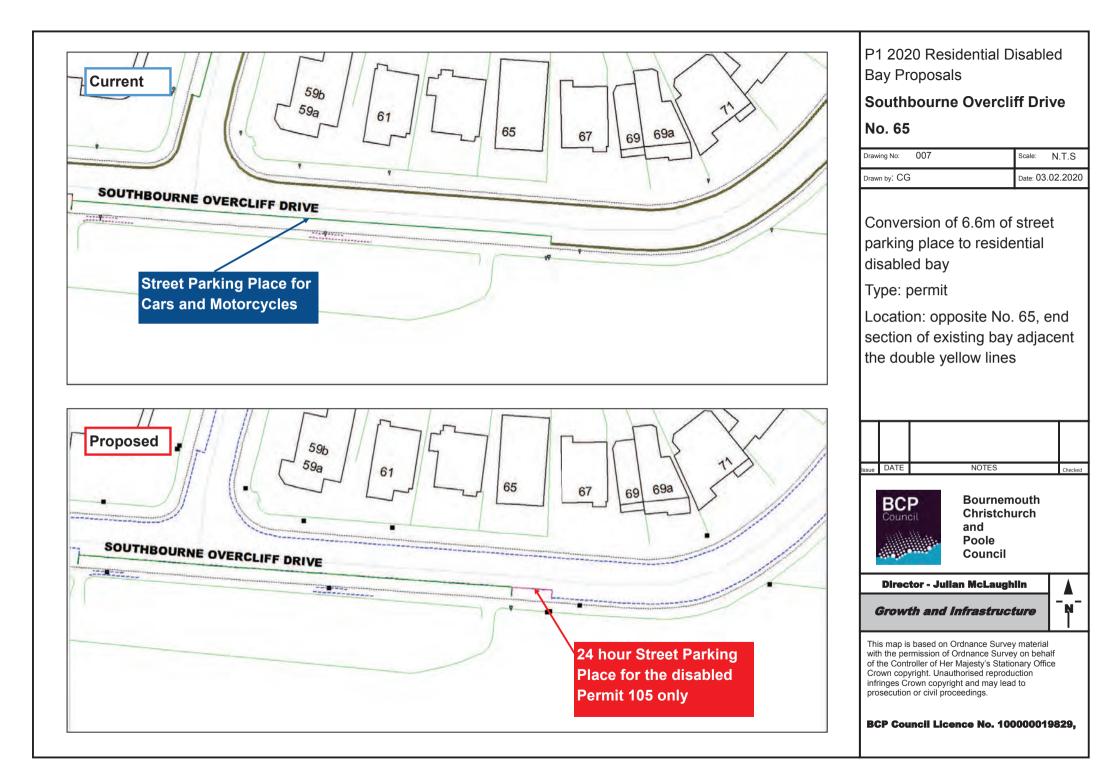

P1 2020 Residential Disabled **Bay Proposals** Swansbury Drive No. 46 009 Drawing No: Scale: N.T.S Drawn by: CG Date: 03.02.2020 Removal of residential disabled bay Location: in front of No. 46 DATE NOTES Checked Bournemouth BCP Christchurch Council and Poole Council **Director - Julian McLaughlin** N Growth and Infrastructure This map is based on Ordnance Survey material with the permission of Ordnance Survey internal of the Controller of Her Majesty's Stationary Office Crown copyright. Unauthorised reproduction infringes Crown copyright and may lead to prosecution or civil proceedings. BCP Council Licence No. 100000019829,