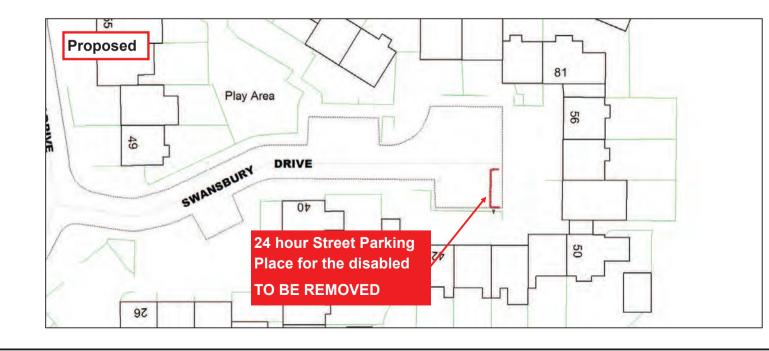

P1 2020 Residential Disabled **Bay Proposals** Swansbury Drive No. 46 009 Drawing No: Scale: N.T.S Drawn by: CG Date: 03.02.2020 Removal of residential disabled bay Location: in front of No. 46 DATE NOTES Checked Bournemouth BCP Christchurch Council and Poole Council **Director - Julian McLaughlin** N Growth and Infrastructure This map is based on Ordnance Survey material with the permission of Ordnance Survey internal of the Controller of Her Majesty's Stationary Office Crown copyright. Unauthorised reproduction infringes Crown copyright and may lead to prosecution or civil proceedings. BCP Council Licence No. 100000019829,