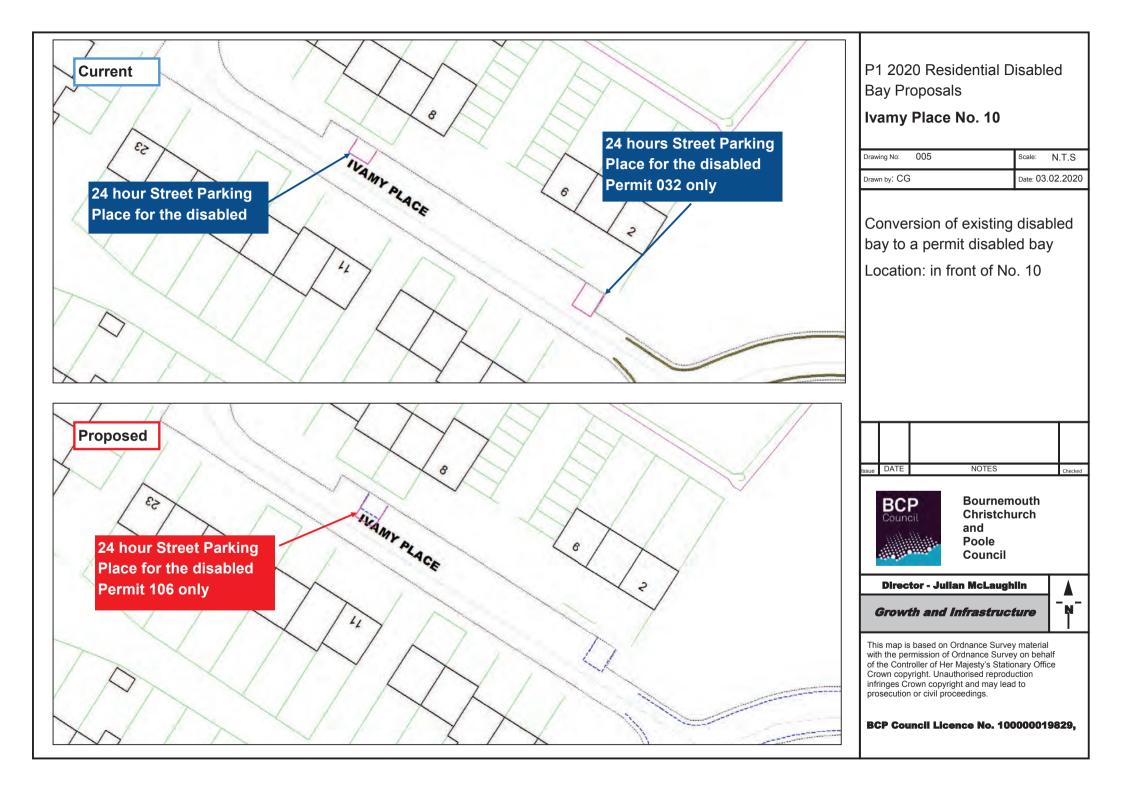

P1 2020 Residential Disabled **Bay Proposals** Swansbury Drive No. 46 009 Drawing No: Scale: N.T.S Drawn by: CG Date: 03.02.2020 Removal of residential disabled bay Location: in front of No. 46 DATE NOTES Checked Bournemouth BCP Christchurch Council and Poole Council **Director - Julian McLaughlin** N Growth and Infrastructure This map is based on Ordnance Survey material with the permission of Ordnance Survey internal of the Controller of Her Majesty's Stationary Office Crown copyright. Unauthorised reproduction infringes Crown copyright and may lead to prosecution or civil proceedings. BCP Council Licence No. 100000019829,