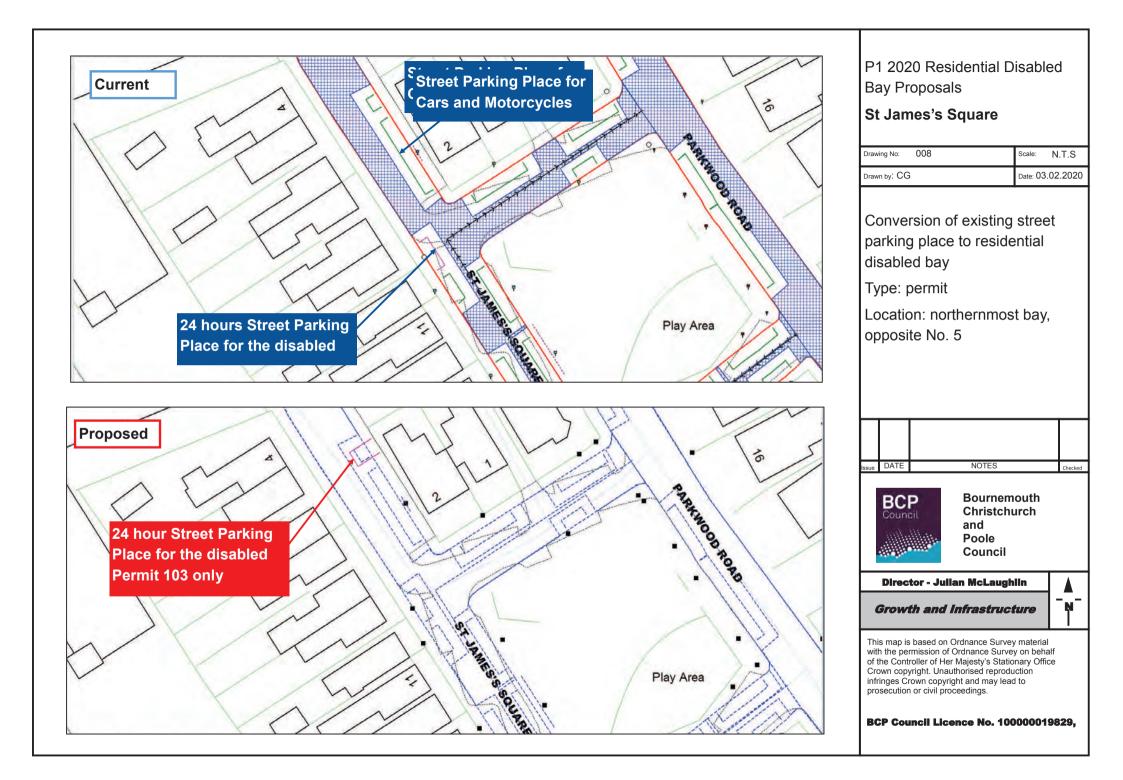

P1 2020 Residential Disabled **Bay Proposals** Swansbury Drive No. 46 009 Drawing No: Scale: N.T.S Drawn by: CG Date: 03.02.2020 Removal of residential disabled bay Location: in front of No. 46 DATE NOTES Checked Bournemouth BCP Christchurch Council and Poole Council **Director - Julian McLaughlin** N Growth and Infrastructure This map is based on Ordnance Survey material with the permission of Ordnance Survey internal of the Controller of Her Majesty's Stationary Office Crown copyright. Unauthorised reproduction infringes Crown copyright and may lead to prosecution or civil proceedings. BCP Council Licence No. 100000019829,