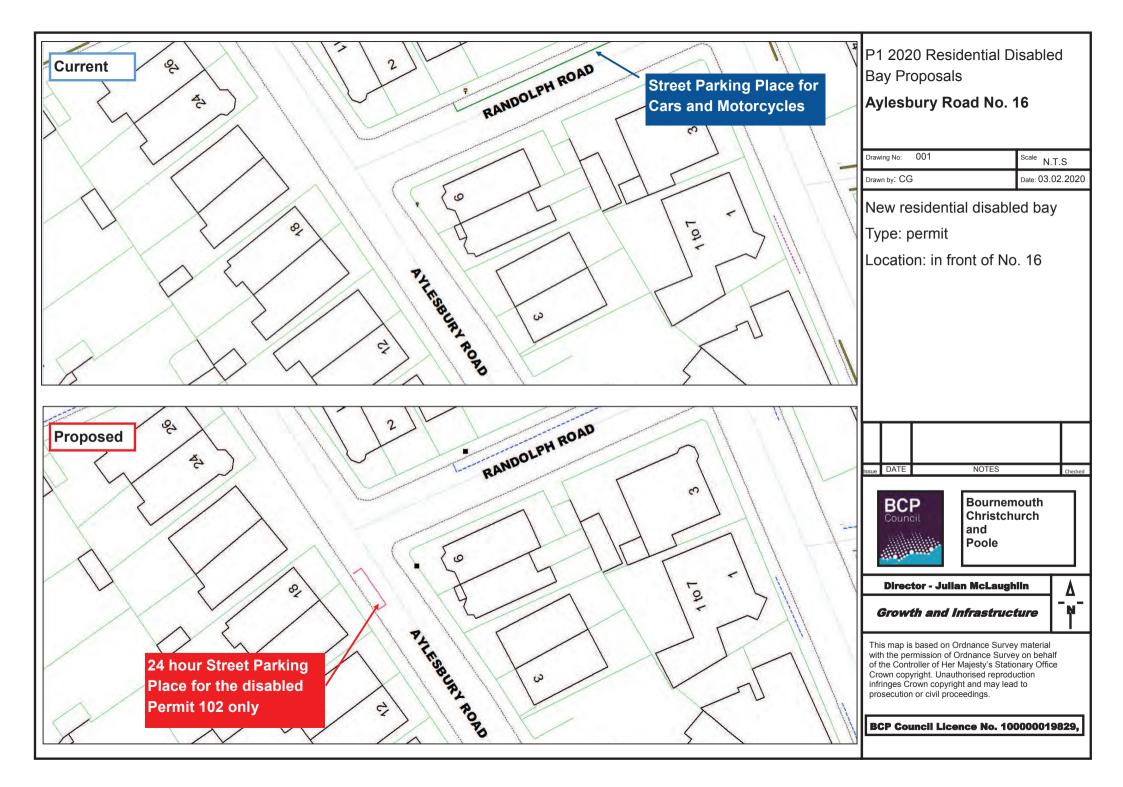

P1 2020 Residential Disabled **Bay Proposals** Swansbury Drive No. 46 009 Drawing No: Scale: N.T.S Drawn by: CG Date: 03.02.2020 Removal of residential disabled bay Location: in front of No. 46 DATE NOTES Checked Bournemouth BCP Christchurch Council and Poole Council **Director - Julian McLaughlin** N Growth and Infrastructure This map is based on Ordnance Survey material with the permission of Ordnance Survey internal of the Controller of Her Majesty's Stationary Office Crown copyright. Unauthorised reproduction infringes Crown copyright and may lead to prosecution or civil proceedings. BCP Council Licence No. 100000019829,