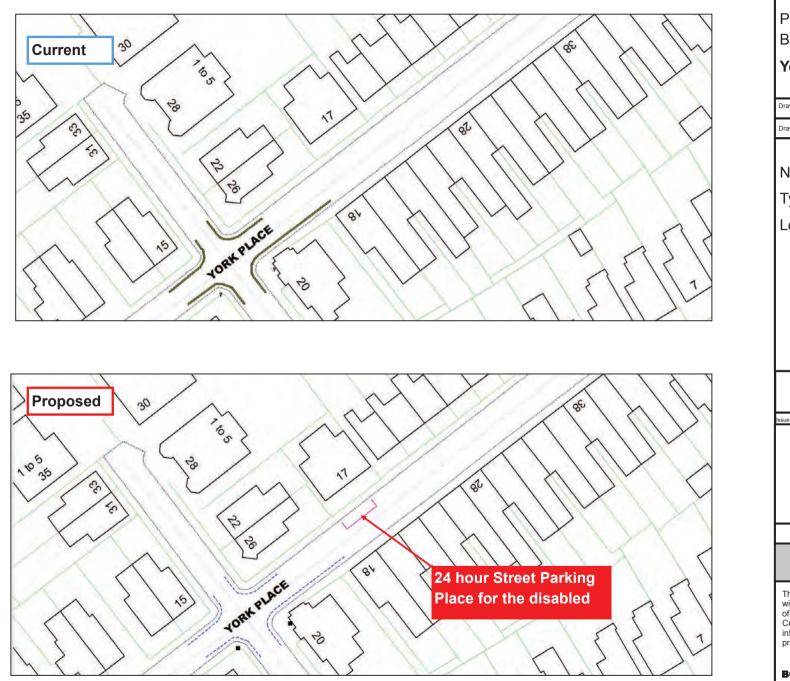

P1 2020 Residential Disabled **Bay Proposals** Swansbury Drive No. 46 009 Drawing No: Scale: N.T.S Drawn by: CG Date: 03.02.2020 Removal of residential disabled bay Location: in front of No. 46 DATE NOTES Checked Bournemouth BCP Christchurch Council and Poole Council **Director - Julian McLaughlin** N Growth and Infrastructure This map is based on Ordnance Survey material with the permission of Ordnance Survey internal of the Controller of Her Majesty's Stationary Office Crown copyright. Unauthorised reproduction infringes Crown copyright and may lead to prosecution or civil proceedings. BCP Council Licence No. 100000019829,