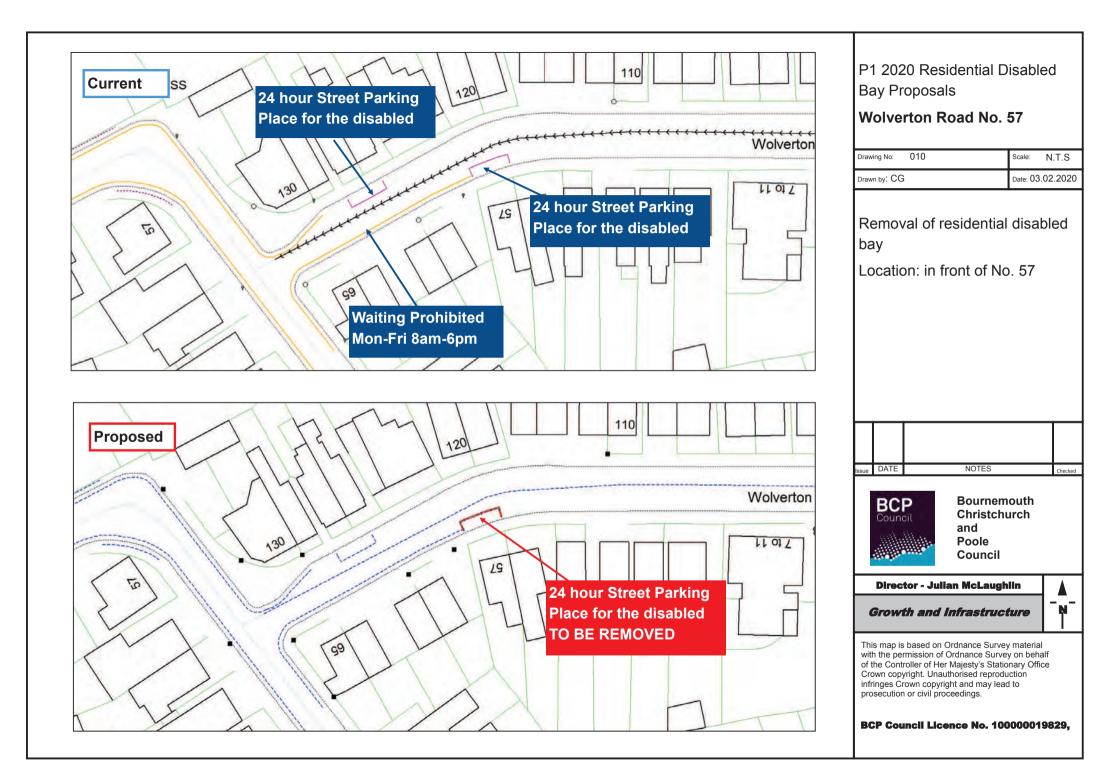

P1 2020 Residential Disabled **Bay Proposals** Swansbury Drive No. 46 009 Drawing No: Scale: N.T.S Drawn by: CG Date: 03.02.2020 Removal of residential disabled bay Location: in front of No. 46 DATE NOTES Checked Bournemouth BCP Christchurch Council and Poole Council **Director - Julian McLaughlin** N Growth and Infrastructure This map is based on Ordnance Survey material with the permission of Ordnance Survey internal of the Controller of Her Majesty's Stationary Office Crown copyright. Unauthorised reproduction infringes Crown copyright and may lead to prosecution or civil proceedings. BCP Council Licence No. 100000019829,