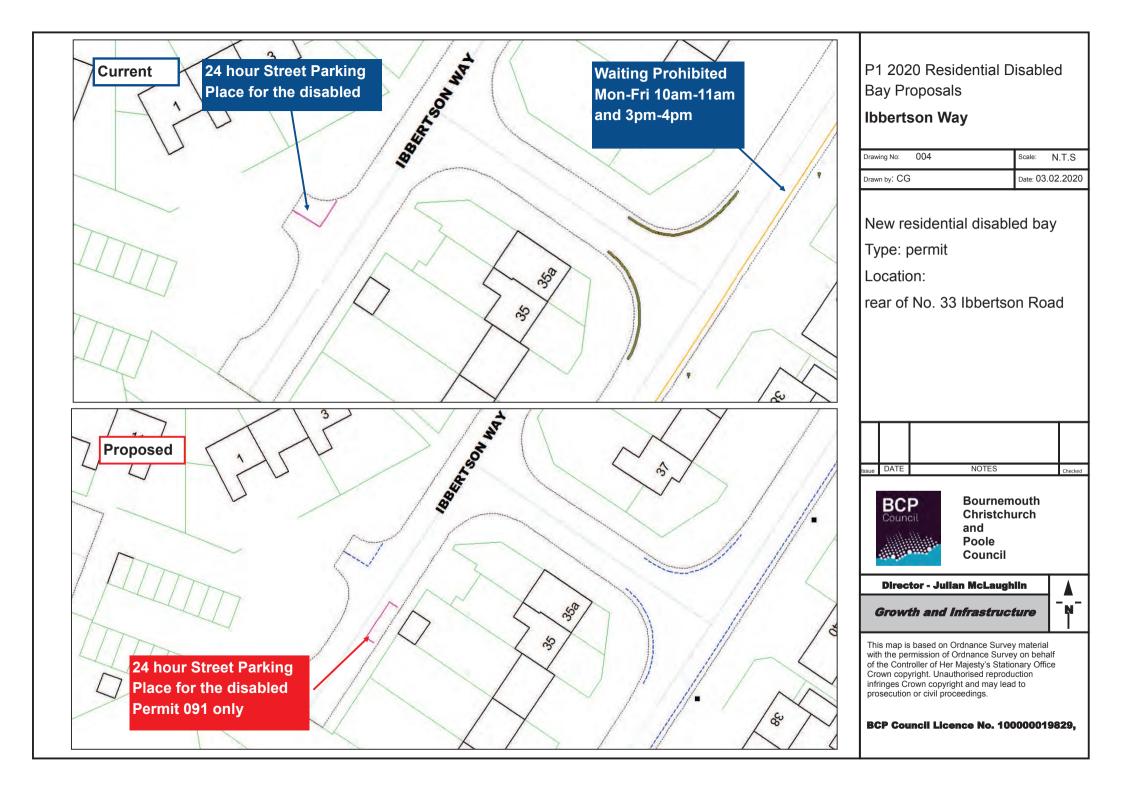

P1 2020 Residential Disabled **Bay Proposals** Swansbury Drive No. 46 009 Drawing No: Scale: N.T.S Drawn by: CG Date: 03.02.2020 Removal of residential disabled bay Location: in front of No. 46 DATE NOTES Checked Bournemouth BCP Christchurch Council and Poole Council **Director - Julian McLaughlin** N Growth and Infrastructure This map is based on Ordnance Survey material with the permission of Ordnance Survey internal of the Controller of Her Majesty's Stationary Office Crown copyright. Unauthorised reproduction infringes Crown copyright and may lead to prosecution or civil proceedings. BCP Council Licence No. 100000019829,