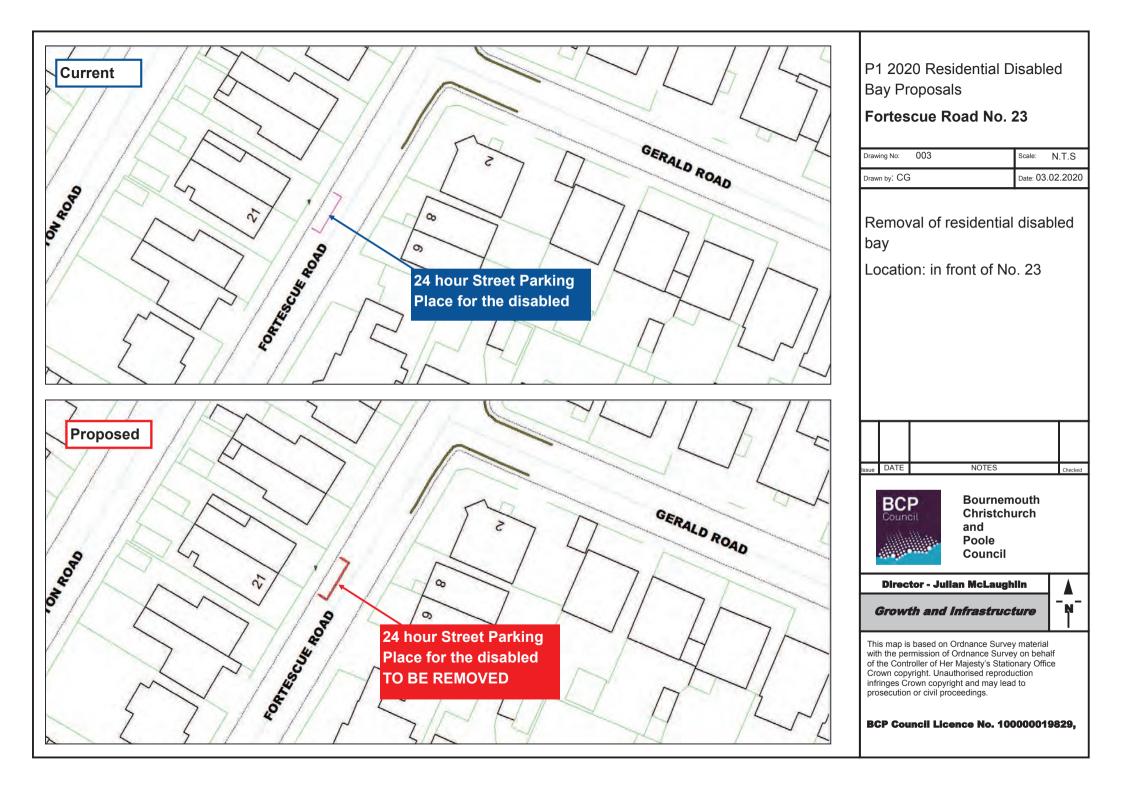

P1 2020 Residential Disabled **Bay Proposals** Swansbury Drive No. 46 009 Drawing No: Scale: N.T.S Drawn by: CG Date: 03.02.2020 Removal of residential disabled bay Location: in front of No. 46 DATE NOTES Checked Bournemouth BCP Christchurch Council and Poole Council **Director - Julian McLaughlin** N Growth and Infrastructure This map is based on Ordnance Survey material with the permission of Ordnance Survey internal of the Controller of Her Majesty's Stationary Office Crown copyright. Unauthorised reproduction infringes Crown copyright and may lead to prosecution or civil proceedings. BCP Council Licence No. 100000019829,