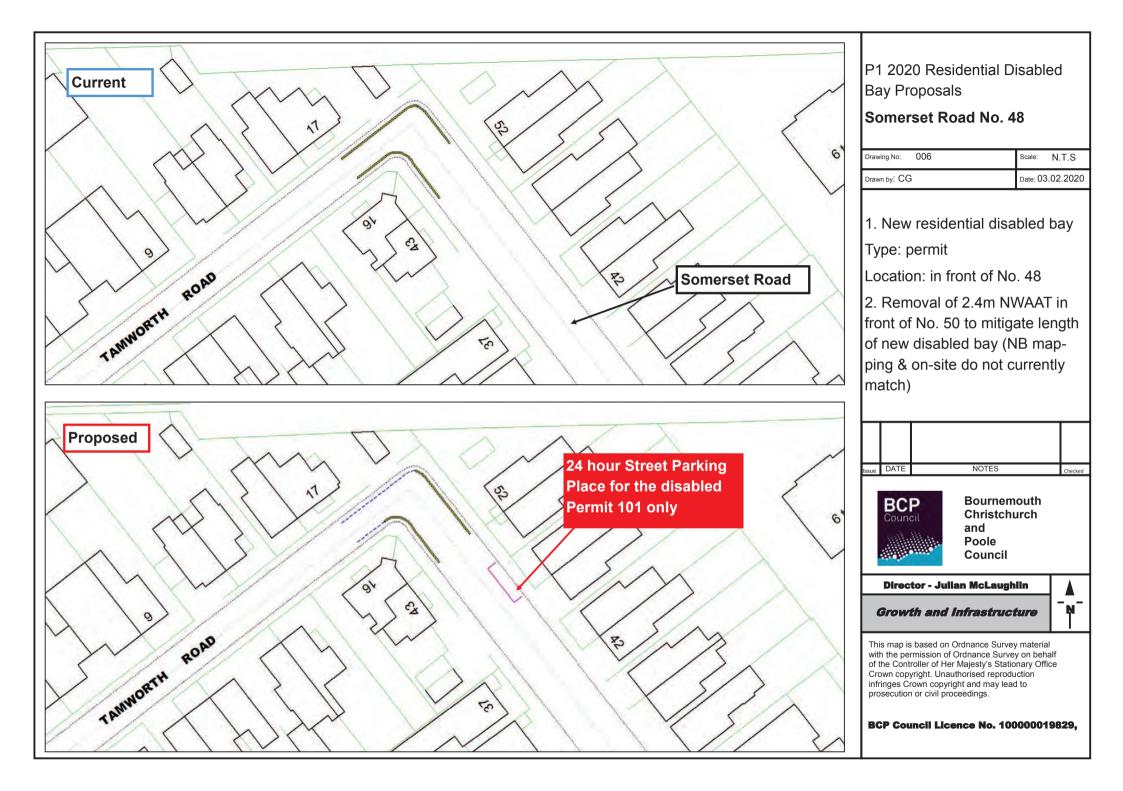

P1 2020 Residential Disabled **Bay Proposals** Swansbury Drive No. 46 009 Drawing No: Scale: N.T.S Drawn by: CG Date: 03.02.2020 Removal of residential disabled bay Location: in front of No. 46 DATE NOTES Checked Bournemouth BCP Christchurch Council and Poole Council **Director - Julian McLaughlin** N Growth and Infrastructure This map is based on Ordnance Survey material with the permission of Ordnance Survey internal of the Controller of Her Majesty's Stationary Office Crown copyright. Unauthorised reproduction infringes Crown copyright and may lead to prosecution or civil proceedings. BCP Council Licence No. 100000019829,