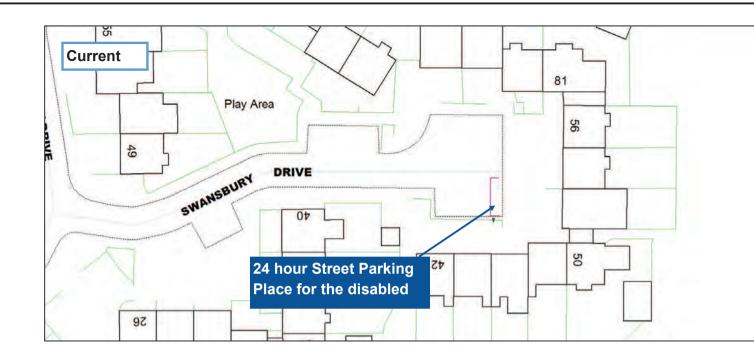

P1 2020 Residential Disabled **Bay Proposals** Swansbury Drive No. 46 009 Drawing No: Scale: N.T.S Drawn by: CG Date: 03.02.2020 Removal of residential disabled bay Location: in front of No. 46 DATE NOTES Checked Bournemouth BCP Christchurch Council and Poole Council **Director - Julian McLaughlin** N Growth and Infrastructure This map is based on Ordnance Survey material with the permission of Ordnance Survey internal of the Controller of Her Majesty's Stationary Office Crown copyright. Unauthorised reproduction infringes Crown copyright and may lead to prosecution or civil proceedings. BCP Council Licence No. 100000019829,